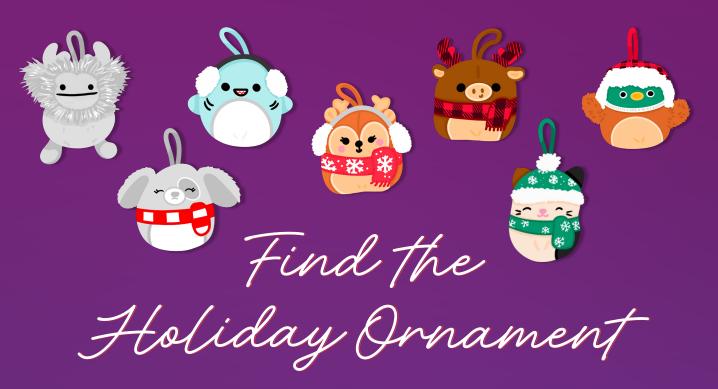

## Collect any 4 stickers in a row and bring it by the DTLB Alliance office for a special Downtown Holiday Prize!\*

Each shop below has hidden an ornament at their establishment that looks like the ones on this page. Stop by each location to find the ornament and receive a sticker!

## Look for an ornament in each shop!

Bring your sticker passport to our office at 100 W. Broadway, Ste. 235 on the second floor, M - TH, 8:30 AM to 4 PM (except Dec. 25 and Jan. 1) to pick up your Downtown Holiday Prize!\*