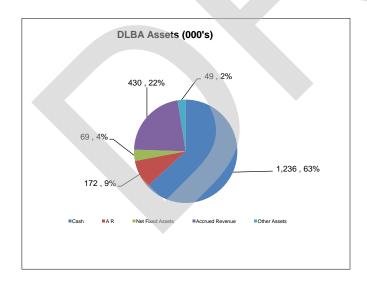

## Assets

| Current Assets                    |             |
|-----------------------------------|-------------|
| Cash                              | \$1,236,498 |
| Accounts Receivable               | 172,050     |
| Accrued Revenues                  | 429,891     |
| Prepaid Expenses                  | 7,295       |
| Total Current Assets              | 1,845,734   |
|                                   |             |
| Fixed Assets                      |             |
| Furniture & Equipment             | 431,010     |
| Total Fixed Assets                | 69,054      |
|                                   |             |
| Other Assets                      |             |
| Deposits                          | 16,434      |
| Loan to DDC                       | 25,000      |
| Software License                  | 13,270      |
| Accumulated Amortization          | (13,270)    |
| Total Other Assets                | 41,434      |
|                                   |             |
| Total Assets                      | \$1,956,221 |
|                                   |             |
|                                   |             |
| Liabilities & Fund Balances       |             |
|                                   |             |
| Current Liabilities               |             |
| Accounts Payable                  | (\$1,044)   |
| Accrued Wages & Other Expenses    | 43,012      |
| Unearned Revenue                  | 249,309     |
| Deferred Revenue                  | 1,186,063   |
| Total Current Liabilities         | 1,477,340   |
|                                   |             |
| Long Term Liabilities             | -           |
|                                   |             |
| Net Income (Loss)                 | 478,880     |
|                                   | <del></del> |
| Total Liabilities & Fund Balances | \$1,956,221 |