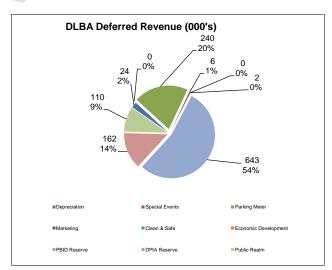

## Assets

| Current Assets                    |             |
|-----------------------------------|-------------|
| Cash                              | \$1,236,498 |
| Accounts Receivable               | 172,050     |
| Accrued Revenues                  | 429,891     |
| Prepaid Expenses                  | 7,295       |
| Total Current Assets              | 1,845,734   |
|                                   |             |
| Fixed Assets                      |             |
| Furniture & Equipment             | 431,010     |
| Total Fixed Assets                | 69,054      |
|                                   |             |
| Other Assets                      |             |
| Deposits                          | 16,434      |
| Loan to DDC                       | 25,000      |
| Software License                  | 13,270      |
| Accumulated Amortization          | (13,270)    |
| Total Other Assets                | 41,434      |
|                                   |             |
| Total Assets                      | \$1,956,221 |
|                                   |             |
|                                   |             |
| Liabilities & Fund Balances       |             |
|                                   |             |
| Current Liabilities               |             |
| Accounts Payable                  | (\$1,044)   |
| Accrued Wages & Other Expenses    | 43,012      |
| Unearned Revenue                  | 249,309     |
| Deferred Revenue                  | 1,186,063   |
| Total Current Liabilities         | 1,477,340   |
|                                   |             |
| Long Term Liabilities             | -           |
|                                   |             |
| Net Income (Loss)                 | 478,880     |
|                                   | <del></del> |
| Total Liabilities & Fund Balances | \$1,956,221 |