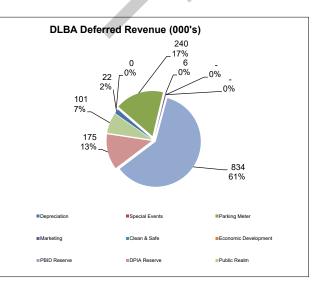

# Downtown Long Beach Alliance Statement of Financial Position 1/31/2021

|                                                                                                                                | Assets                      |                                                           |
|--------------------------------------------------------------------------------------------------------------------------------|-----------------------------|-----------------------------------------------------------|
| Current Assets<br>Cash<br>Accounts Receivable<br>Accrued Revenues<br>Prepaid Expenses<br>Total Current Assets                  |                             | \$1,993,849<br>345,172<br>278,629<br>6,022<br>2,623,672   |
| <i>Fixed Assets</i><br>Furniture & Equipment<br>Accumulated Depreciation<br><i>Total Fixed Assets</i>                          |                             | 431,010<br>(371,373)<br>59,637                            |
| Other Assets<br>Deposits<br>Software License<br>Accumulated Amortization<br>Total Other Assets                                 |                             | 16,434<br>13,270<br>(13,270)<br>16,434                    |
| Total Assets                                                                                                                   | Liabilities & Fund Balances | \$2,699,742                                               |
| Current Liabilities                                                                                                            |                             |                                                           |
| Accounts Payable<br>Accrued Wages & Other Expenses<br>Unearned Revenue<br>Deferred Revenue<br><b>Total Current Liabilities</b> |                             | \$279,294<br>198,256<br>560,110<br>1,378,343<br>2,416,002 |
| Long Term Liabilities                                                                                                          |                             |                                                           |
| Net Income (Loss)                                                                                                              |                             | -<br>283,740                                              |
| Total Liabilities & Fund Balances                                                                                              |                             | 2,699,742                                                 |