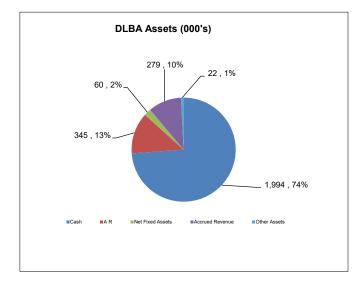

# Downtown Long Beach Alliance Statement of Financial Position 1/31/2021

|                                                                                                                                | Assets                      |                                                           |
|--------------------------------------------------------------------------------------------------------------------------------|-----------------------------|-----------------------------------------------------------|
| Current Assets<br>Cash<br>Accounts Receivable<br>Accrued Revenues<br>Prepaid Expenses<br>Total Current Assets                  |                             | \$1,993,849<br>345,172<br>278,629<br>6,022<br>2,623,672   |
| <i>Fixed Assets</i><br>Furniture & Equipment<br>Accumulated Depreciation<br><i>Total Fixed Assets</i>                          |                             | 431,010<br>(371,373)<br>59,637                            |
| Other Assets<br>Deposits<br>Software License<br>Accumulated Amortization<br>Total Other Assets                                 |                             | 16,434<br>13,270<br>(13,270)<br>16,434                    |
| Total Assets                                                                                                                   | Liabilities & Fund Balances | \$2,699,742                                               |
| Current Liabilities                                                                                                            |                             |                                                           |
| Accounts Payable<br>Accrued Wages & Other Expenses<br>Unearned Revenue<br>Deferred Revenue<br><b>Total Current Liabilities</b> |                             | \$279,294<br>198,256<br>560,110<br>1,378,343<br>2,416,002 |
| Long Term Liabilities                                                                                                          |                             |                                                           |
| Net Income (Loss)                                                                                                              |                             | -<br>283,740                                              |
| Total Liabilities & Fund Balances                                                                                              |                             | 2,699,742                                                 |