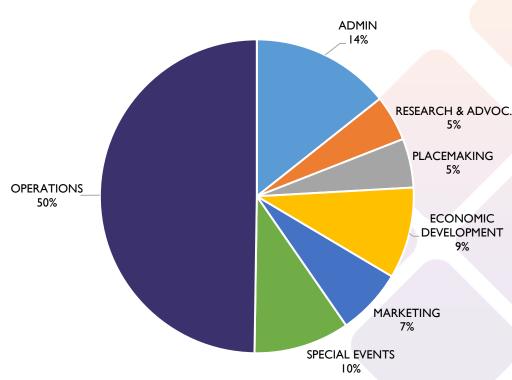

#### **EXPENSES**

|             | ADM    | IIN     | RE | SEARCH & ADVOC. | PLACEMAKING |             | ECONOMIC<br>DEVELOPMENT |            | MARKETING |            |    | PECIAL EVENTS | Ol | PERATIONS    | TOTAL |              |  |
|-------------|--------|---------|----|-----------------|-------------|-------------|-------------------------|------------|-----------|------------|----|---------------|----|--------------|-------|--------------|--|
| 2021 - 2022 | \$ 670 | ,445.85 | \$ | 221,186.19      | \$          | 236,348.12  | \$                      | 440,608.96 | \$        | 320,288.17 | \$ | 461,601.19    | \$ | 2,328,438.22 | \$    | 4,678,916.70 |  |
| 2020 - 2021 | \$ 666 | ,756.00 | \$ | 337,035.00      | \$          | 268,578.00  | \$                      | 387,997.00 | \$        | 237,092.00 | \$ | 265,989.00    | \$ | 2,125,831.00 | \$    | 4,289,278.00 |  |
| Delta (\$)  | \$ 3   | ,689.85 | \$ | (115,848.81)    | \$          | (32,229.88) | \$                      | 52,611.96  | \$        | 83,196.17  | \$ | 195,612.19    | \$ | 202,607.22   | \$    | 389,638.70   |  |
| Delta (%)   | 1%     | •       |    | -52%            |             | -14%        |                         | 12%        |           | 26%        |    | 42%           |    | 9%           |       | 8%           |  |