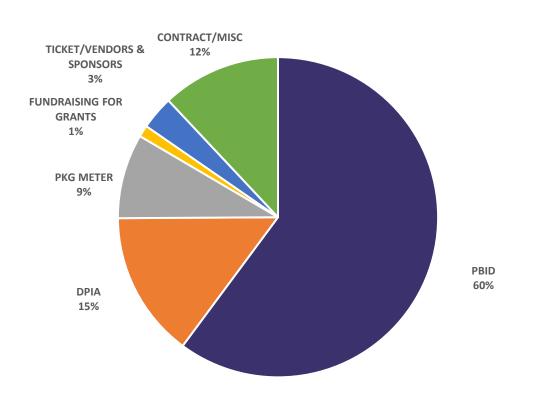

#### **REVENUES**

|             | PBID               | DPIA             | PKG METER |             | FUNDRAISING FO |           | TICKET/VENDORS & SPONSORS |            | CONTRACT/MISC |            |    | TOTAL        |  |
|-------------|--------------------|------------------|-----------|-------------|----------------|-----------|---------------------------|------------|---------------|------------|----|--------------|--|
| 2021 - 2022 | \$<br>2,814,275.17 | \$<br>690,392.00 | \$        | 400,000.00  | \$             | 55,000.00 | \$                        | 158,000.00 | \$            | 561,250.00 | \$ | 4,678,917.17 |  |
| 2020 - 2021 | \$<br>2,719,487.00 | \$<br>690,392.00 | \$        | 450,000.00  | \$             | 30,000.00 | \$                        | -          | \$            | 399,399.00 | \$ | 4,289,278.00 |  |
| Delta (\$)  | \$<br>94,788.17    | \$<br>-          | \$        | (50,000.00) | \$             | 25,000.00 | \$                        | 158,000.00 | \$            | 161,851.00 | \$ | 389,639.17   |  |
| Delta (%)   | 3%                 | 0%               |           | -13%        |                | 45%       |                           | 100%       |               | 29%        |    | 8%           |  |